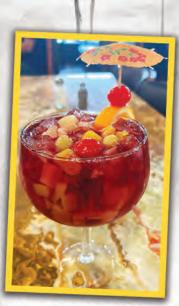

# HOMEMADE FRUIT SANGRIA

A homemade sangría, made from fruit rum, peach, red apple, sour apple liqueurs, brandy and red wine served with fresh fruit, ice, lime and orange wedge.

24 oz.