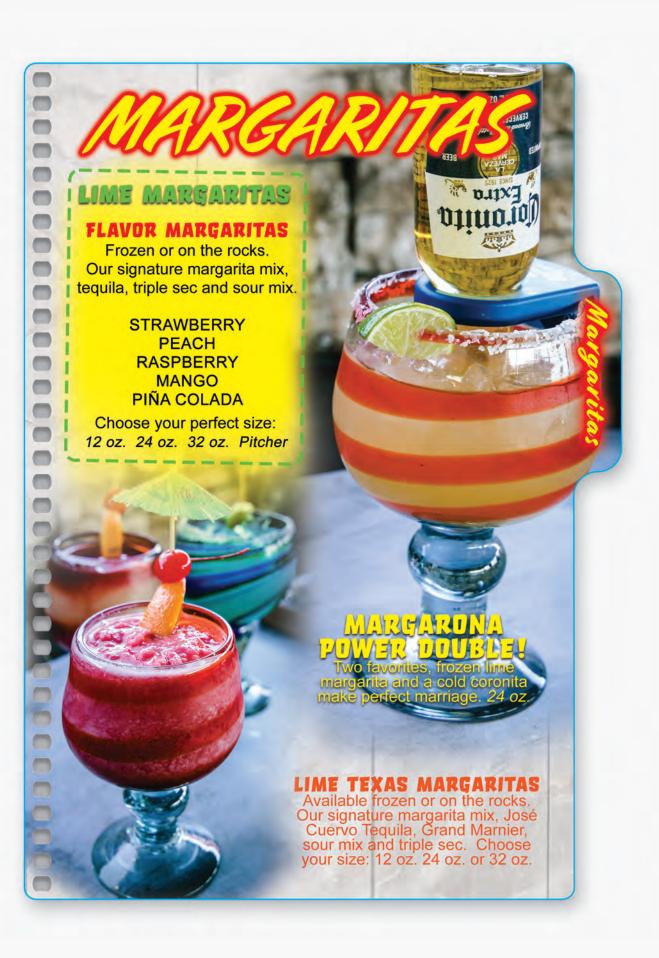

Beer Selecti

# Domestic

Miller Lite
Budweiser
Bud Light
Coors Light
Michelob Ultra

# Imported

Corona
Corona Light
Modelo Especial
Negra Modelo
Dos Equis XX Amber
Dos Equis XX Lager
Pacífico
Victoria



• Bud Light • Michelob Ultra 12 oz. 24 oz. Pitcher

### IMPORTED











# BLUE MARGARITA Our 100% blue agave margarita with blue curação made this delicious drink. SH. URGANIC JALAPEÑU

COCOLOCO

Take a trip to the tropics with this creamy dream. Tequila, um, gin, pineapple juice, coco López mix and a splash of grenadine.

#### LONG ISLAND ICE TEA

Tequila, vodka, gin, our signature sweet and sour mix, sprite and a splash of coke.

#### **EL DIABLO**

Tequila, creme de Cassis, lime, ginger ale and wedge of lime.

#### ZOMBIE

Four Bacardi Rums D light, dark, black and 151, orange juice, pineapple juice & creme de noyaux.

#### HURRICANE

Castillo rum, Bacardi gold rum, Blue curação, grenadine, orange and pineapple juice.

#### MANHATTAN

Crown Royal, sour mix and cherry juice.

BLUE HAWAII Castillo Rum, Coco López mix, Blue Curação and pineapple juice.

####