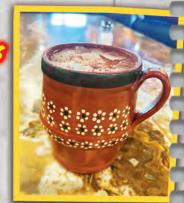

# CANTARITO MEXICAND

JALISCO'S BEST DRINK!
Patrón Reposado, fresh lime juice, salt and grapefruit soda, served in a clay mug.

El Jimador Reposado José Cuervo Especial Corazón Reposado Cabo Wabo Reposado Cabo Wabo Silver Olmeca Altos Don Julio Reposado Don Julio Silver Patrón Reposado Patrón Silver Herradura Reposado Corralejo Reposado Corralejo Silver Hornitos Reposado Espolón Reposado Espolón Silver 1800 Reposado 1800 Silver Luna Azul Milagro 100 Años Cazadores