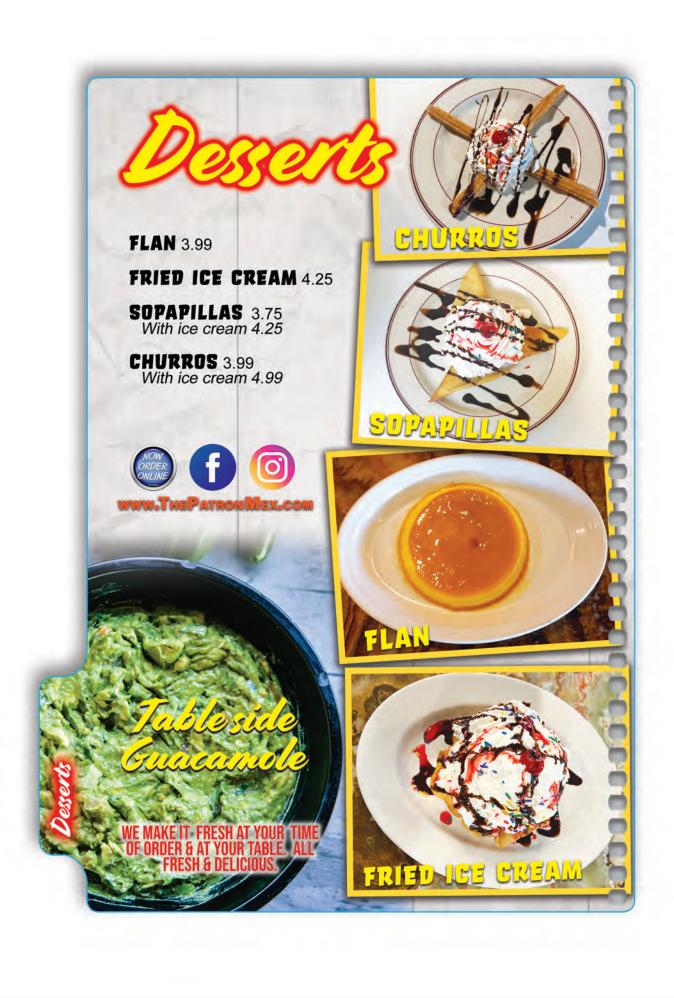

00 Años Cazadores



## Soft Drinks

Antiguo

Pepsi, Diet Pepsi, Sierra Mist, Mt. Dew, Diet Mt. Dew, Pink Lemonade, Dr. Pepper & Iced Tea.

## Aguas Frescas

Horchata, Sandia, Jamaica, Piña





# Wire

CHARDONNAY
SANGRÍA
CHABLIS
CABERNET SAUVIGNON
BURGUNDY
MERLOT
WHITE ZINFANDEL
SAUVIGNON BLANC
MOSCATO









# Liquor<sub>v</sub>

VODKA

Absolut Smirnoff Tito's Handmade

# RUM

Captain Morgan
Captain Morgan Black
Bacardi Silver
Bacardi Gold
Bacardi Select
Bacardi 151
Cruzan
Don Q
Malibu
Myers's

# WHISKY

Jameson
Buchanan's
Crown Royal
Jack Daniel's
Jim Beam
Wild Turkey 101
Maker's Mark
Heaven Hill



# HOMEMADE FRUIT SANGRIA

A homemade sangría, made from fruit rum, peach, red apple, sour apple liqueurs, brandy and red wine served with fresh fruit, ice, lime and orange wedge.

24 oz.