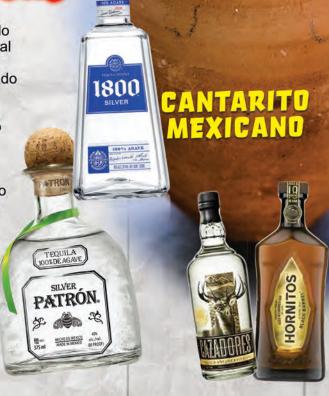

# CANTARITO MEXICAND

JALISCO'S BEST DRINK!
Patrón Reposado, fresh lime juice, salt and grapefruit soda, served in a clay mug.

El Jimador Reposado José Cuervo Especial Corazón Reposado Cabo Wabo Reposado Cabo Wabo Silver Olmeca Altos Don Julio Reposado Don Julio Silver Patrón Reposado Patrón Silver Herradura Reposado Corralejo Reposado Corralejo Silver Hornitos Reposado Espolón Reposado Espolón Silver 1800 Reposado 1800 Silver Luna Azul Milagro 100 Años Cazadores